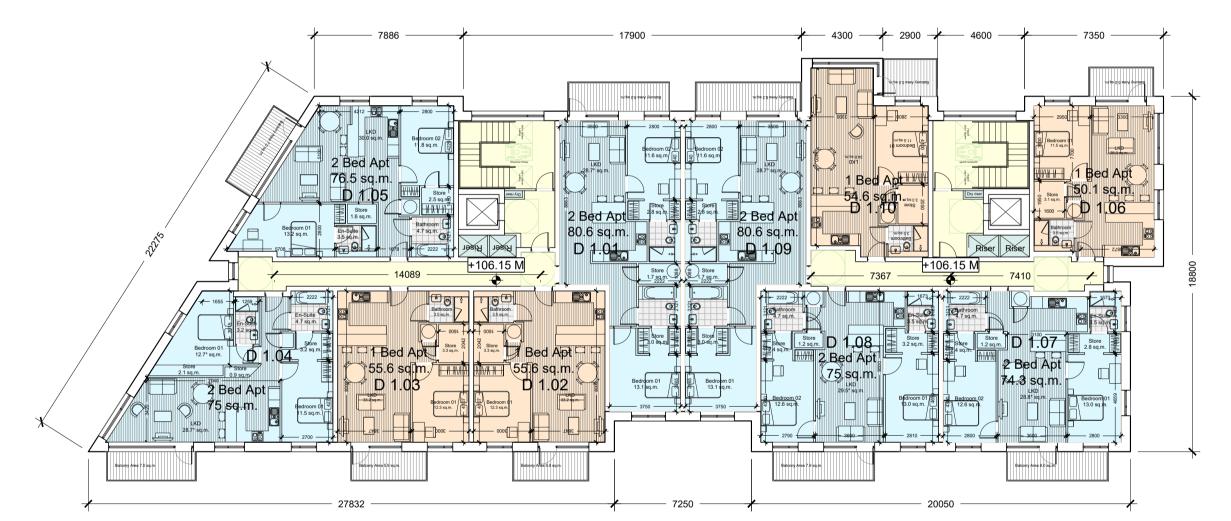

Block D\_Fourth floor plan Scale 1:200 @ A1

Block D\_Roof plan Scale 1:200 @ A1

Block D\_Ground floor plan Scale 1:200 @ A1

Bed Apt 33 sq.m Bed Apt 55.6 sq.m.

55.6 sq.m.

D 0.03

Bedroom 01 23 sq.m.

Bedroom 01 23 sq.m.

Block D\_First floor plan Scale 1:200 @ A1

Block D\_Second floor plan Scale 1:200 @ A1

DRAWING NUMBER

WPE-JFA-XX-AD-DR-A-P2004

Planning

OC+EH March 2021

REVISION

One bed apartment