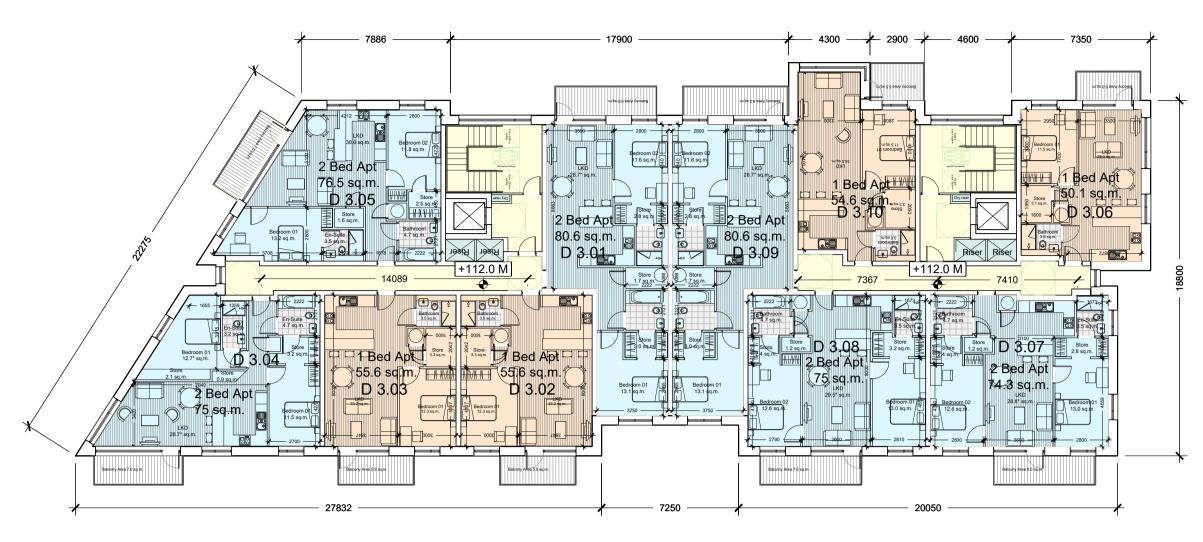

Block D\_Fourth floor plan Scale 1:200 @ A1

Block D\_Roof plan Scale 1:200 @ A1

Block D\_Ground floor plan Scale 1:200 @ A1

Bed Apt 33 sq.m Bed Apt 55.6 sq.m.

55.6 sq.m.

D 0.03

Bedroom 01 23 sq.m.

Bedroom 01 23 sq.m.