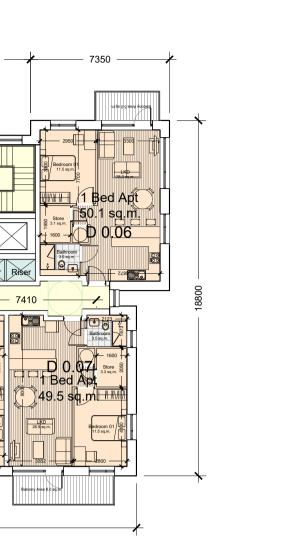

Block D\_First floor plan Scale 1:200 @ A1

Block D\_Second floor plan Scale 1:200 @ A1

DRAWING NUMBER

WPE-JFA-XX-AD-DR-A-P2004

Planning

OC+EH March 2021

REVISION

One bed apartment