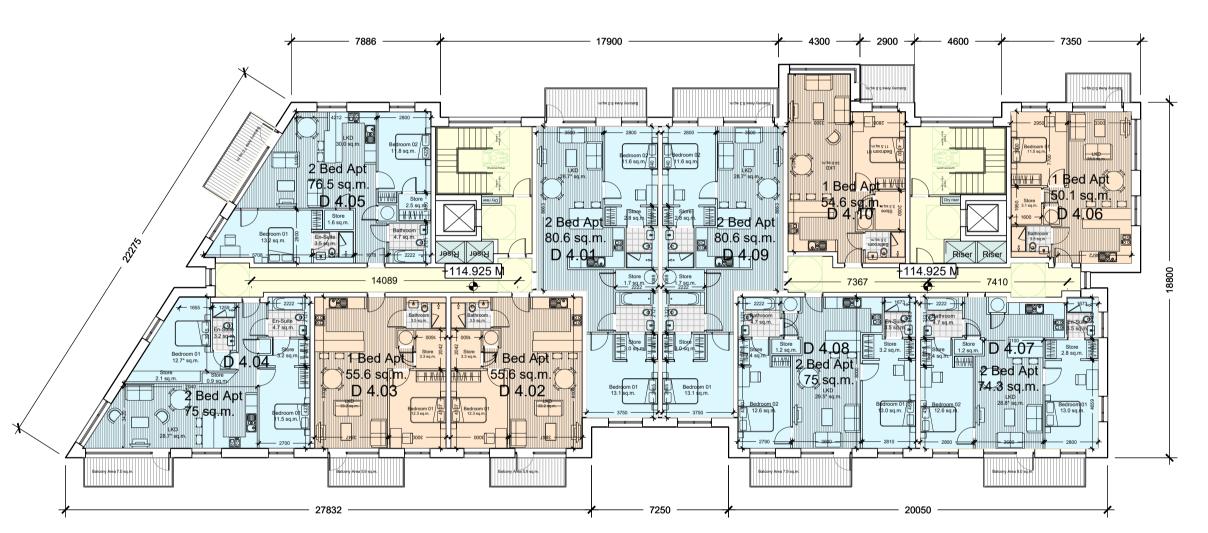

Block D\_Fourth floor plan Scale 1:200 @ A1

Block D\_Roof plan Scale 1:200 @ A1

Block D\_Ground floor plan Scale 1:200 @ A1

Bed Apt 33 sq.m Bed Apt 55.6 sq.m.

55.6 sq.m.

D 0.03

Bedroom 01 23 sq.m.

Bedroom 01 23 sq.m.